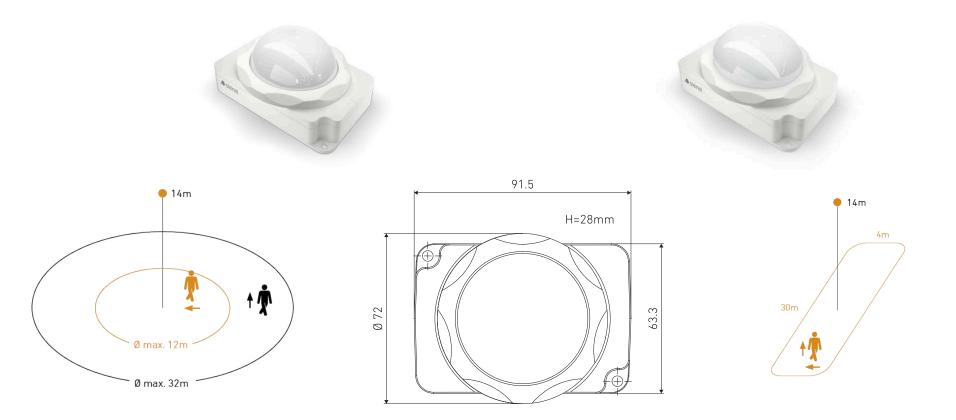

#### **HB PIR 3360**

Reliable highbay motion detector with a long range, ideal for high ceilings in industrial buildings or commercial properties. For installation heights of up to 14m and a maximum detection area with a diameter of 36m. Monitors up to 1000sqm.

### **HB PIR 345**

Reliable highbay motion detector, ideal for great heights in ware-houses, machine shops, check-in and waiting halls. For mounting heights of up to 14m and a rectangular detection area of up to 30x4m.

### **Connection variants**

Both highbay sensors are available in the Wire and Intra versions with wires for luminaire installation and as a Zhaga variant for luminaire mounting.

Wire Zhaga Intra