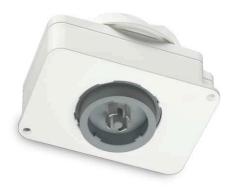

### Monoblock

### **Application Controller**

Monoblock sensors are compact sensors with highly developed HF antenna technology and integrated controllers. They enable simple and energy-efficient local luminaire control.

# Monoblock (Application Controller)

Monoblock sensors are compact sensors with highly developed high-frequency antenna technology and integrated controls. They enable simple and energy-efficient local luminaire control.