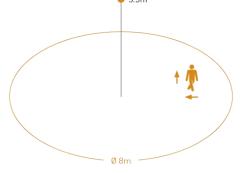

# RF

HF2

RF sensor module with a detection range of up to 8m at a maximum height of 3.5m. The presence detection is through glass and non-metallic materials. Ideal for inside luminaires.

#### HF2

RF sensor module with a detection range of up to 8m at a maximum height of 3.5m. The presence detection is through glass and non-metallic materials. Ideal for inside luminaires.