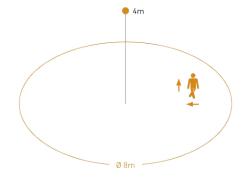

### PIR

Unobtrusive PIR presence detector with a detection area of 4x4m (movement 6x6m). Compact and reliable recessed luminaire sensor for applications up to a maximum height of 5m.

### PIR

Unobtrusive PIR presence detector with a detection area of 4x4m (movement 6x6m). Compact and reliable recessed luminaire sensor for applications up to a maximum height of 5m.

RF sensor module with a detection range of up to 8m at a maximum height of 3.5m. The presence detection is through glass and non-metallic materials. Ideal for inside luminaires.