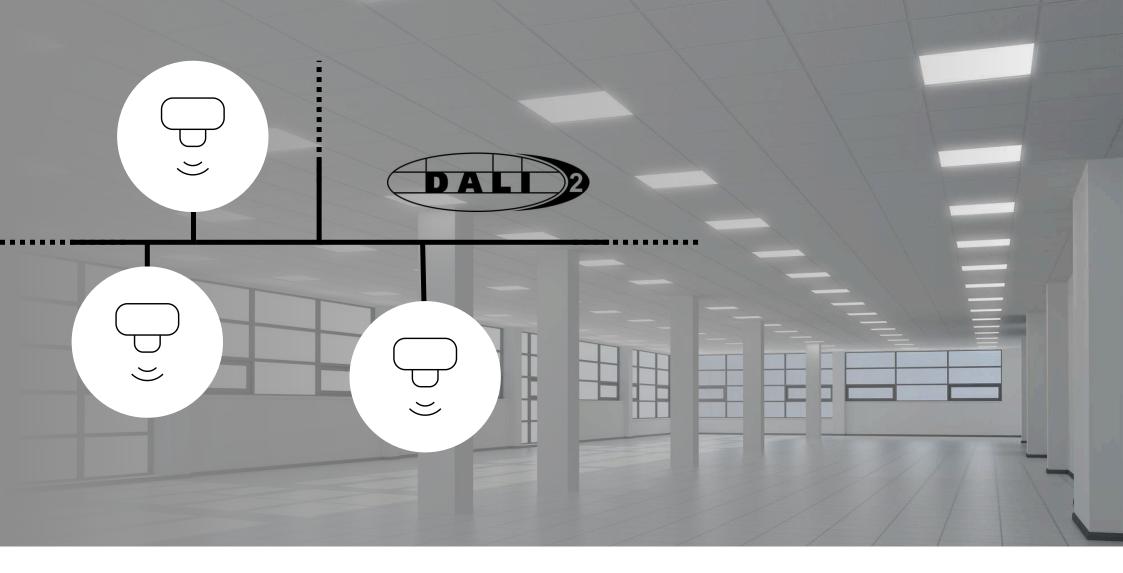

### **Input Device**

As DALI-2 Input Devices, IPD sensors reliably detect presence, motion and ambient light. They can be integrated into building management systems and provide efficient control of modern lighting solutions.

# IPD (Input Device)

IPD sensors reliably detect presence, movement and ambient light. As DALI-2 input devices, they can be integrated into building management systems and ensure efficient control of modern lighting solutions.

### IPD sensors

- Proven PIR or HF presence sensors for luminaire installation
- DALI-2 input device for presence (type 3) and light (type 4)
- Products for offices, staircases, car parks