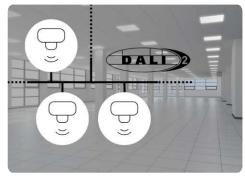

# NET wireless Mesh (Application Controller)

NET sensors connect wirelessly via mesh networks from third-party providers such as Bluetooth or Wirepas. They can be conveniently configured via an app and control directly connected DALI luminaires.

Thanks to the compatibility of the respective SENSOTEC sensors with different ecosystems, you get maximum flexibility and a wide range of options for integrating sensor solutions. The SENSOTEC sensor takes control of the directly connected DALI luminaires, enabling efficient and intelligent lighting control.