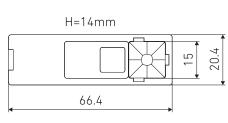

### MB HF1 COM1

Integrated control of the 230V relay

#### MB HF1 DALI-2

DALI control with constant light control