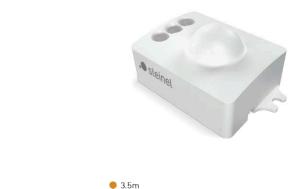

# RF

HF2

RF sensor module with a detection range of up to 8m at a maximum height of 3.5m. The presence detection is through glass and non-metallic materials. Ideal for inside luminaires.

#### HF2

RF sensor module with a detection range of up to 8m at a maximum height of 3.5m. The presence detection is through glass and non-metallic materials. Ideal for inside luminaires.