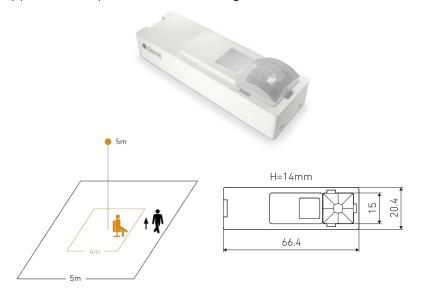

### PIR

Unobtrusive PIR presence detector with a detection area of 4x4m (movement 6x6m). Compact and reliable recessed luminaire sensor for applications up to a maximum height of 5m.

### PIR

Unobtrusive PIR presence detector with a detection area of 4x4m (movement 6x6m). Compact and reliable recessed luminaire sensor for applications up to a maximum height of 5m.

RF sensor module with a detection range of up to 8m at a maximum height of 3.5m. The presence detection is through glass and non-metallic materials. Ideal for inside luminaires.