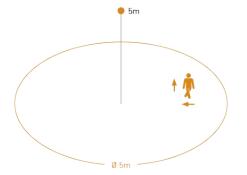

stainable lighting.





# Monoblock (Application Controller)

Monoblock sensors are compact sensors with highly developed high-frequency antenna technology and integrated controls. They enable simple and energy-efficient local luminaire control.



### Monoblock-Sensoren

- Reliable HF presence sensors for luminaire installation
- · Simple control of individual luminaires
- Relay output (230V), DALI output with light control
- Accessories: Service and user remote control



Patch antenna | max. 5m detection range

### MB HF1 COM1

Integrated control of the 230V relay

#### MB HF1 DALI-2

DALI control with constant light control

### Rod antenna | max. 8m detection range

# Integrated control of the

230V relay

MB HF2 COM1

### MB HF2 DALI-2

DALI control with constant light control



















# SR Sensor Ready (Application Controller)

SR sensors integrate directly with Philips Sensor Ready LED drivers for flexible lighting control with minimal installation effort.



### SR-Sensoren

- Proven PIR or HF presence sensors with constant light control
- Compact control for room luminaires
- SR output for Philips Xitanium interface
- · Accessories: service and user remote control



### PIR

Unobtrusive PIR presence detector with a detection area of 4x4m (movement 6x6m). Compact and reliable recessed luminaire sensor for applications up to a maximum height of 5m.

# RF

HF2

RF sensor module with a detection range of up to 8m at a maximum height of 3.5m. The presence detection is through glass and non-metallic materials. Ideal for inside luminaires.











# IPD (I