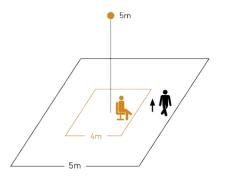

### PIR

Unobtrusive PIR presence detector with a detection area of 4x4m (movement 6x6m). Compact and reliable recessed luminaire sensor for applications up to a maximum height of 5m.

### PIR

Unobtrusive PIR presence detector with a detection area of 4x4m (movement 6x6m). Compact and reliable recessed luminaire sensor for applications up to a maximum height of 5m.

RF sensor module with a detection range of up to 8m at a maximum height of 3.5m. The presence detection is through glass and non-metallic materials. Ideal for inside luminaires.