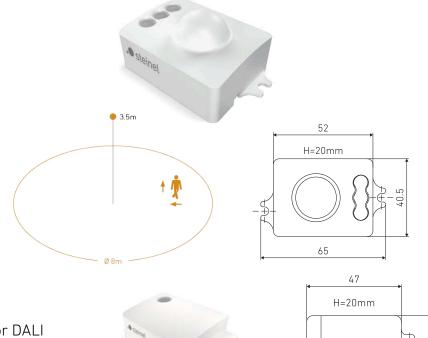

# RF

HF2

RF sensor module with a detection range of up to 8m at a maximum height of 3.5m. The presence detection is through glass and non-metallic materials. Ideal for inside luminaires.

### PIR

Unobtrusive PIR presence detector with a detection area of 4x4m (movement 6x6m). Compact and reliable recessed luminaire sensor for applications up to a maximum height of 5m.

RF sensor module with a detection range of up to 8m at a maximum height of 3.5m. The presence detection is through glass and non-metallic materials. Ideal for inside luminaires.

#### HF2

RF sensor module with a detection range of up to 8m at a maximum height of 3.5m. The presence detection is through glass and non-metallic materials. Ideal for inside luminaires.