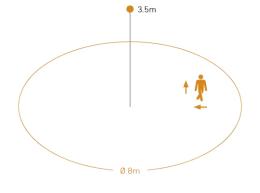

# RF

HF2

RF sensor module with a detection range of up to 8m at a maximum height of 3.5m. The presence detection is through glass and non-metallic materials. Ideal for inside luminaires.

#### HF2

RF sensor module with a detection range of up to 8m at a maximum height of 3.5m. The presence detection is through glass and non-metallic materials. Ideal for inside luminaires.