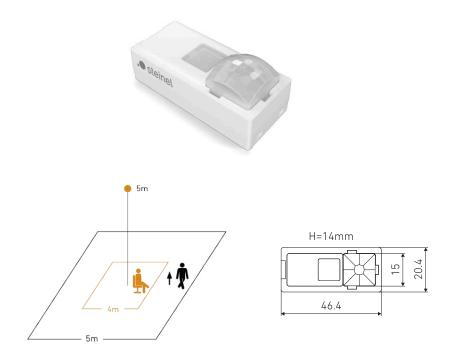

### PIR

Unobtrusive PIR presence detector with a detection area of 4x4m (movement 6x6m). Compact and reliable recessed luminaire sensor for applications up to a maximum height of 5m.

### PIR

Unobtrusive PIR presence detector with a detection area of 4x4m (movement 6x6m). Compact and reliable recessed luminaire sensor for applications up to a maximum height of 5m.

RF sensor module with a detection range of up to 8m at a maximum height of 3.5m. The presence detection is through glass and non-metallic materials. Ideal for inside luminaires.