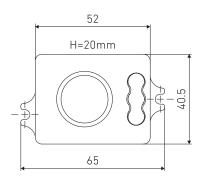

# Integrated control of the

230V relay

MB HF2 COM1

### MB HF2 DALI-2

DALI control with constant light control