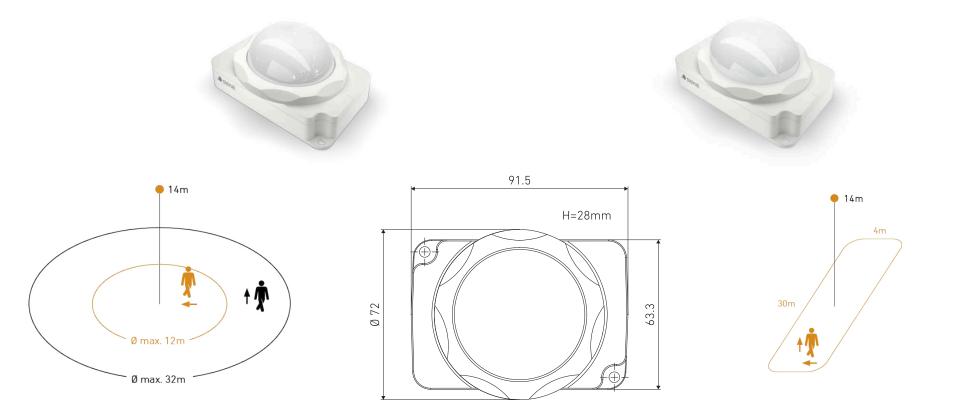

#### **HB PIR 3360**

Reliable highbay motion detector with a long range, ideal for high ceilings in industrial buildings or commercial properties.

For installation heights of up to 14m and a maximum detection area with a diameter of 36m. Monitors up to 1000sqm.