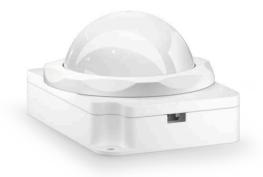

### **NET wireless Mesh**

### **Application Controller**

NET sensors connect wirelessly via mesh networks from third-party providers such as Bluetooth or Wirepas. They can be conveniently configured via an app and control directly connected DALI luminaires.

# NET wireless Mesh (Application Controller)

NET sensors connect wirelessly via mesh networks from third-party providers such as Bluetooth or Wirepas. They can be conveniently configured via an app and control directly connected DALI luminaires.