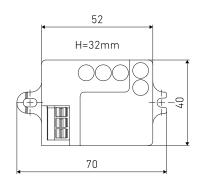

# Monoblock (Application Controller)

Monoblock sensors are compact sensors with highly developed high-frequency antenna technology and integrated controls. They enable simple and energy-efficient local luminaire control.

### Monoblock-Sensoren

- Reliable HF presence sensors for luminaire installation
- · Simple control of individual luminaires
- Relay output (230V), DALI output with light control
- Accessories: Service and user remote control