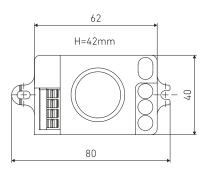

### **Application Controller**

Monoblock sensors are compact sensors with highly developed HF antenna technology and integrated controllers. They enable simple and energy-efficient local luminaire control.

# Monoblock (Application Controller)

Monoblock sensors are compact sensors with highly developed high-frequency antenna technology and integrated controls. They enable simple and energy-efficient local luminaire control.

### Monoblock-Sensoren

- Reliable HF presence sensors for luminaire installation
- · Simple control of individual luminaires
- Relay output (230V), DALI output with light control
- Accessories: Service and user remote control