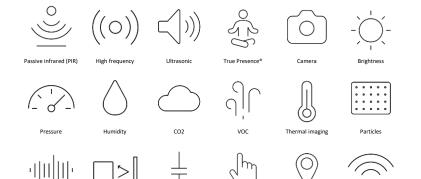

#### Sensor technology

Intelligent products

- √ High-frequency sensor technology
- √ Passive infrared
- √ Time of flight
- √ Thermal sensors
- √ Other sensors