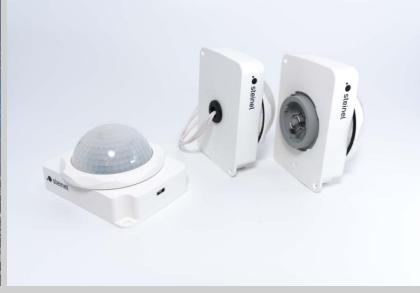

# SENSOTEC (proprietary products)

STEINEL is recognised as an innovation leader when it comes to intelligent solutions for lighting, water and building management. Equipped with its own SENSOTEC product portfolio, STEINEL Solutions offers smart standard sensors for light and water management.